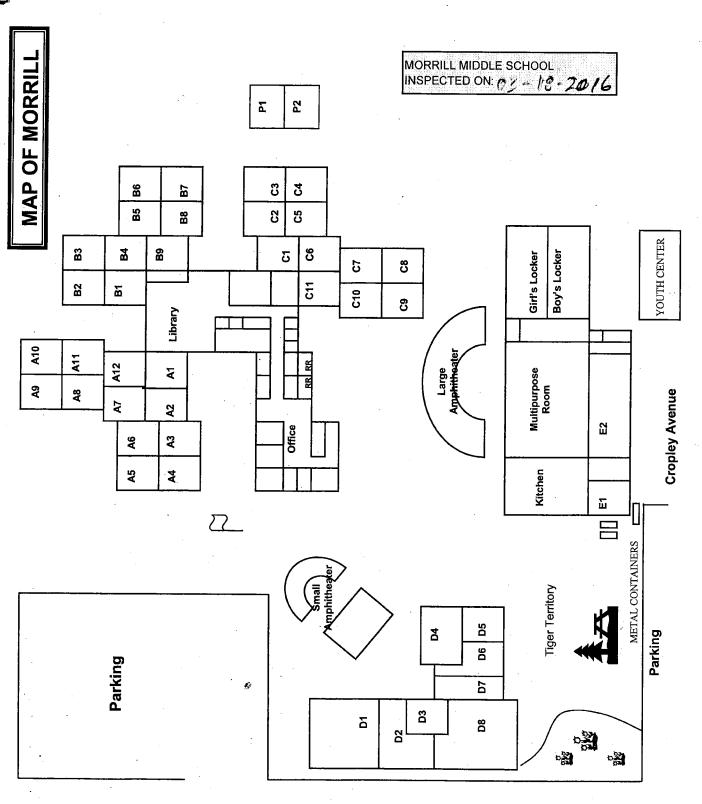

# LIST OF BUILDINGS AT

# MORRILL MIDDLE SCHOOL

| Building Name<br>Building Used<br>(#Floors | As<br>Construction                                                                             |                              | Building Area<br>(approximate) |
|--------------------------------------------|------------------------------------------------------------------------------------------------|------------------------------|--------------------------------|
| ADMINISTRATION                             | I AND LIBRARY PODS BUILDING - "MAIN                                                            | I BUILDING"                  |                                |
| Offices, Library, ( 2 )                    | Hallways, Restrooms, Custodial Room, Storage F<br>Wood, Metal, Plaster, Gypsum Wallboard Syste |                              | 13,000 SF                      |
| CLASSROOMS A                               | -A12, B1-B9, C1-C11 PODS BUILDING - '                                                          | 'MAIN BUILDING"              |                                |
| Classrooms, Wo<br>( 1 )                    | rkrooms<br>Wood, Metal, Plaster, Gypsum Wallboard Syste                                        | m                            | 31,000 SF                      |
| CLASSROOMS D                               | I-D8 BUILDING                                                                                  |                              |                                |
| Classrooms, Sho                            | ps<br>Wood, Metal, Plaster, Gypsum Wallboard Syste                                             | m                            | 12,850 SF                      |
| CLASSROOMS P                               | -P2 PORTABLES BUILDING                                                                         |                              |                                |
| Classrooms<br>( 1 )                        | Wood, Metal, Plaster, Gypsum Wallboard Syste                                                   | m                            | 1,440 SF                       |
| METAL STORAGE                              | CONTAINERS                                                                                     |                              |                                |
| Storage<br>( 1 )                           | Metal                                                                                          |                              | 384 SF                         |
| MULTI-PURPOSE                              | , BOYS' & GIRLS' LOCKER ROOMS, AND                                                             | MUSIC ROOM BUILDING          |                                |
| Gym, Multi-Purpo<br>( 1 )                  | ose Room, Kitchen, Coaches Offices, Restrooms<br>Wood, Metal, Plaster, Gypsum Wallboard Syste  |                              | 13,500 SF                      |
| YOUTH CENTER                               | BUILDING                                                                                       |                              |                                |
| Youth Center<br>( 1 )                      | Wood, Metal, Plaster, Gypsum Wallboard Syste                                                   | m                            | 27,500 SF                      |
| Total Number Of                            | Buildings: <u>7</u>                                                                            | (Approximate) Total Sq Ft. : | <u>99,674</u>                  |
|                                            | End Of Report, Total Of 1                                                                      | Pages                        |                                |