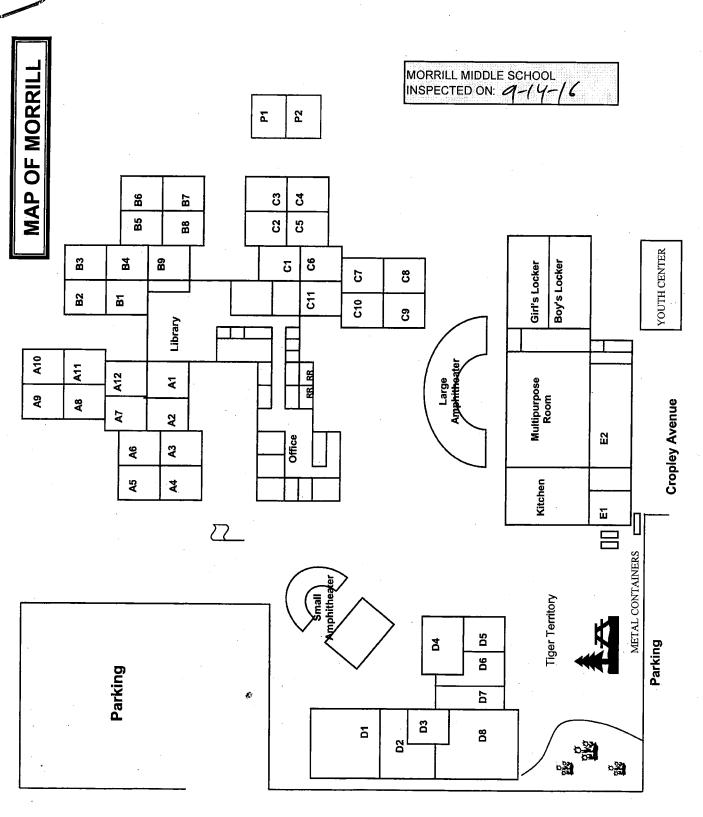

# LIST OF BUILDINGS AT

# MORRILL MIDDLE SCHOOL

| Building Name<br>Building Used<br>(#Floors | As<br>Construction                                                                             |                              | Building Area<br>(approximate) |
|--------------------------------------------|------------------------------------------------------------------------------------------------|------------------------------|--------------------------------|
| ADMINISTRATION                             | I AND LIBRARY PODS BUILDING - "MAIN                                                            | I BUILDING"                  |                                |
| Offices, Library, ( 2 )                    | Hallways, Restrooms, Custodial Room, Storage F<br>Wood, Metal, Plaster, Gypsum Wallboard Syste |                              | 13,000 SF                      |
| CLASSROOMS A                               | -A12, B1-B9, C1-C11 PODS BUILDING - '                                                          | 'MAIN BUILDING"              |                                |
| Classrooms, Wo<br>( 1 )                    | rkrooms<br>Wood, Metal, Plaster, Gypsum Wallboard Syste                                        | m                            | 31,000 SF                      |
| CLASSROOMS D                               | I-D8 BUILDING                                                                                  |                              |                                |
| Classrooms, Sho                            | ps<br>Wood, Metal, Plaster, Gypsum Wallboard Syste                                             | m                            | 12,850 SF                      |
| CLASSROOMS P                               | -P2 PORTABLES BUILDING                                                                         |                              |                                |
| Classrooms<br>( 1 )                        | Wood, Metal, Plaster, Gypsum Wallboard Syste                                                   | m                            | 1,440 SF                       |
| METAL STORAGE                              | CONTAINERS                                                                                     |                              |                                |
| Storage<br>( 1 )                           | Metal                                                                                          |                              | 384 SF                         |
| MULTI-PURPOSE                              | , BOYS' & GIRLS' LOCKER ROOMS, AND                                                             | MUSIC ROOM BUILDING          |                                |
| Gym, Multi-Purpo<br>( 1 )                  | ose Room, Kitchen, Coaches Offices, Restrooms<br>Wood, Metal, Plaster, Gypsum Wallboard Syste  |                              | 13,500 SF                      |
| YOUTH CENTER                               | BUILDING                                                                                       |                              |                                |
| Youth Center<br>( 1 )                      | Wood, Metal, Plaster, Gypsum Wallboard Syste                                                   | m                            | 27,500 SF                      |
| Total Number Of                            | Buildings: <u>7</u>                                                                            | (Approximate) Total Sq Ft. : | <u>99,674</u>                  |
|                                            | End Of Report, Total Of 1                                                                      | Pages                        |                                |