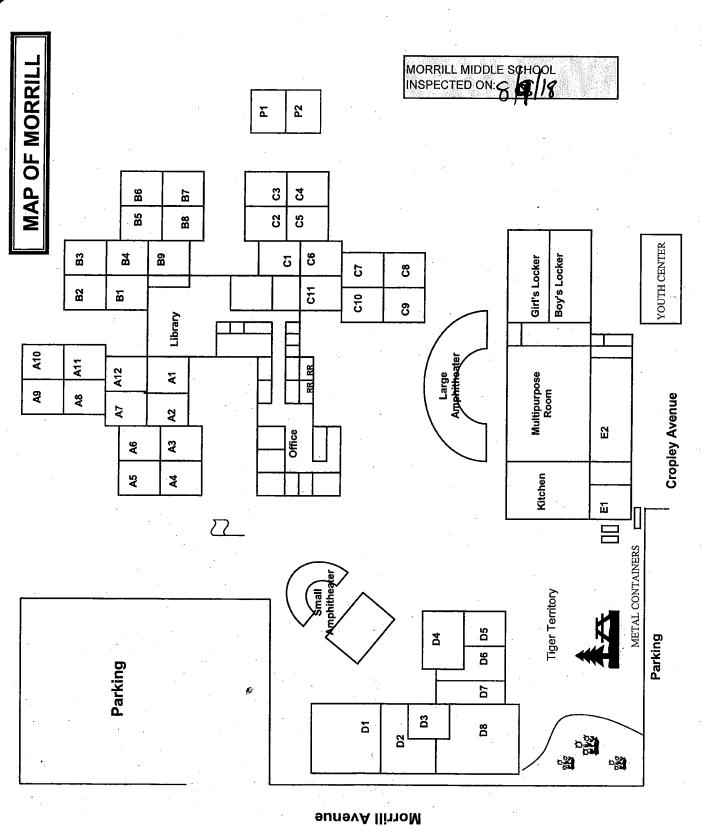

# LIST OF BUILDINGS AT

# MORRILL MIDDLE SCHOOL

| Building Name<br>Building Used<br>(#Floors | As<br>Construction                                                                             |                              | Building Area<br>(approximate) |
|--------------------------------------------|------------------------------------------------------------------------------------------------|------------------------------|--------------------------------|
| ADMINISTRATION                             | I AND LIBRARY PODS BUILDING - "MAIN                                                            | I BUILDING"                  |                                |
| Offices, Library, ( 2 )                    | Hallways, Restrooms, Custodial Room, Storage F<br>Wood, Metal, Plaster, Gypsum Wallboard Syste |                              | 13,000 SF                      |
| CLASSROOMS A                               | -A12, B1-B9, C1-C11 PODS BUILDING - '                                                          | 'MAIN BUILDING"              |                                |
| Classrooms, Wo<br>( 1 )                    | rkrooms<br>Wood, Metal, Plaster, Gypsum Wallboard Syste                                        | m                            | 31,000 SF                      |
| CLASSROOMS D                               | I-D8 BUILDING                                                                                  |                              |                                |
| Classrooms, Sho                            | ps<br>Wood, Metal, Plaster, Gypsum Wallboard Syste                                             | m                            | 12,850 SF                      |
| CLASSROOMS P                               | -P2 PORTABLES BUILDING                                                                         |                              |                                |
| Classrooms<br>( 1 )                        | Wood, Metal, Plaster, Gypsum Wallboard Syste                                                   | m                            | 1,440 SF                       |
| METAL STORAGE                              | CONTAINERS                                                                                     |                              |                                |
| Storage<br>( 1 )                           | Metal                                                                                          |                              | 384 SF                         |
| MULTI-PURPOSE                              | , BOYS' & GIRLS' LOCKER ROOMS, AND                                                             | MUSIC ROOM BUILDING          |                                |
| Gym, Multi-Purpo<br>( 1 )                  | ose Room, Kitchen, Coaches Offices, Restrooms<br>Wood, Metal, Plaster, Gypsum Wallboard Syste  |                              | 13,500 SF                      |
| YOUTH CENTER                               | BUILDING                                                                                       |                              |                                |
| Youth Center<br>( 1 )                      | Wood, Metal, Plaster, Gypsum Wallboard Syste                                                   | m                            | 27,500 SF                      |
| Total Number Of                            | Buildings: <u>7</u>                                                                            | (Approximate) Total Sq Ft. : | <u>99,674</u>                  |
|                                            | End Of Report, Total Of 1                                                                      | Pages                        |                                |