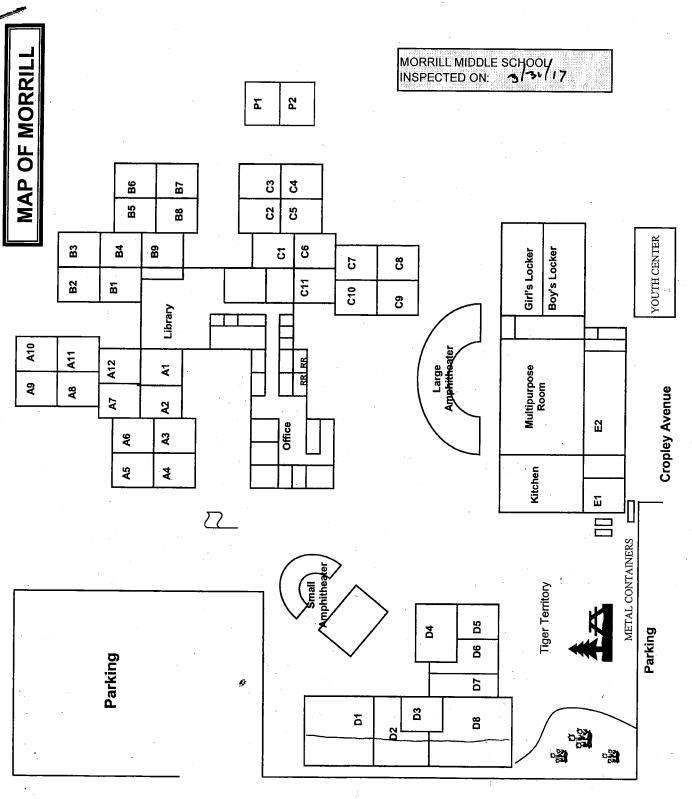

# LIST OF BUILDINGS AT

# MORRILL MIDDLE SCHOOL

| Building Name<br>Building Used<br>(#Floors | As<br>Construction                                                                             |                              | Building Area<br>(approximate) |
|--------------------------------------------|------------------------------------------------------------------------------------------------|------------------------------|--------------------------------|
| ADMINISTRATION                             | I AND LIBRARY PODS BUILDING - "MAIN                                                            | I BUILDING"                  |                                |
| Offices, Library, ( 2 )                    | Hallways, Restrooms, Custodial Room, Storage F<br>Wood, Metal, Plaster, Gypsum Wallboard Syste |                              | 13,000 SF                      |
| CLASSROOMS A                               | -A12, B1-B9, C1-C11 PODS BUILDING - '                                                          | 'MAIN BUILDING"              |                                |
| Classrooms, Wo<br>( 1 )                    | rkrooms<br>Wood, Metal, Plaster, Gypsum Wallboard Syste                                        | m                            | 31,000 SF                      |
| CLASSROOMS D                               | I-D8 BUILDING                                                                                  |                              |                                |
| Classrooms, Sho                            | ps<br>Wood, Metal, Plaster, Gypsum Wallboard Syste                                             | m                            | 12,850 SF                      |
| CLASSROOMS P                               | -P2 PORTABLES BUILDING                                                                         |                              |                                |
| Classrooms<br>( 1 )                        | Wood, Metal, Plaster, Gypsum Wallboard Syste                                                   | m                            | 1,440 SF                       |
| METAL STORAGE                              | CONTAINERS                                                                                     |                              |                                |
| Storage<br>( 1 )                           | Metal                                                                                          |                              | 384 SF                         |
| MULTI-PURPOSE                              | , BOYS' & GIRLS' LOCKER ROOMS, AND                                                             | MUSIC ROOM BUILDING          |                                |
| Gym, Multi-Purpo<br>( 1 )                  | ose Room, Kitchen, Coaches Offices, Restrooms<br>Wood, Metal, Plaster, Gypsum Wallboard Syste  |                              | 13,500 SF                      |
| YOUTH CENTER                               | BUILDING                                                                                       |                              |                                |
| Youth Center<br>( 1 )                      | Wood, Metal, Plaster, Gypsum Wallboard Syste                                                   | m                            | 27,500 SF                      |
| Total Number Of                            | Buildings: <u>7</u>                                                                            | (Approximate) Total Sq Ft. : | <u>99,674</u>                  |
|                                            | End Of Report, Total Of 1                                                                      | Pages                        |                                |