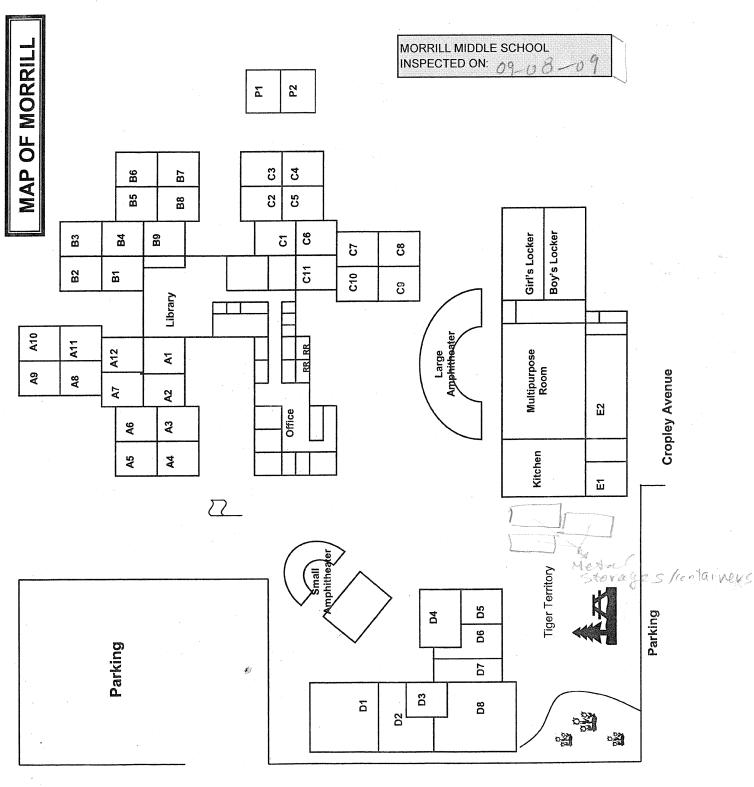

# LIST OF BUILDINGS AT

# MORRILL MIDDLE SCHOOL

| Building Name<br>Building Used<br>(#Floors | As<br>Construction                                                                             |                              | Building Area<br>(approximate) |
|--------------------------------------------|------------------------------------------------------------------------------------------------|------------------------------|--------------------------------|
| ADMINISTRATION                             | I AND LIBRARY PODS BUILDING - "MAIN                                                            | I BUILDING"                  |                                |
| Offices, Library, ( 2 )                    | Hallways, Restrooms, Custodial Room, Storage F<br>Wood, Metal, Plaster, Gypsum Wallboard Syste |                              | 13,000 SF                      |
| CLASSROOMS A                               | -A12, B1-B9, C1-C11 PODS BUILDING - '                                                          | 'MAIN BUILDING"              |                                |
| Classrooms, Wo<br>( 1 )                    | rkrooms<br>Wood, Metal, Plaster, Gypsum Wallboard Syste                                        | m                            | 31,000 SF                      |
| CLASSROOMS D                               | I-D8 BUILDING                                                                                  |                              |                                |
| Classrooms, Sho                            | ps<br>Wood, Metal, Plaster, Gypsum Wallboard Syste                                             | m                            | 12,850 SF                      |
| CLASSROOMS P                               | -P2 PORTABLES BUILDING                                                                         |                              |                                |
| Classrooms<br>( 1 )                        | Wood, Metal, Plaster, Gypsum Wallboard Syste                                                   | m                            | 1,440 SF                       |
| METAL STORAGE                              | CONTAINERS                                                                                     |                              |                                |
| Storage<br>( 1 )                           | Metal                                                                                          |                              | 384 SF                         |
| MULTI-PURPOSE                              | , BOYS' & GIRLS' LOCKER ROOMS, AND                                                             | MUSIC ROOM BUILDING          |                                |
| Gym, Multi-Purpo<br>( 1 )                  | ose Room, Kitchen, Coaches Offices, Restrooms<br>Wood, Metal, Plaster, Gypsum Wallboard Syste  |                              | 13,500 SF                      |
| YOUTH CENTER                               | BUILDING                                                                                       |                              |                                |
| Youth Center<br>( 1 )                      | Wood, Metal, Plaster, Gypsum Wallboard Syste                                                   | m                            | 27,500 SF                      |
| Total Number Of                            | Buildings: <u>7</u>                                                                            | (Approximate) Total Sq Ft. : | <u>99,674</u>                  |
|                                            | End Of Report, Total Of 1                                                                      | Pages                        |                                |