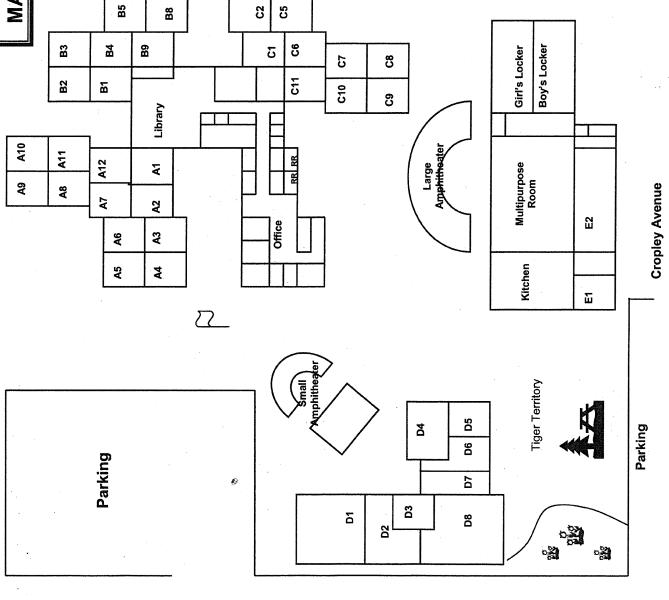

# LIST OF BUILDINGS AT

# MORRILL MIDDLE SCHOOL

| Building Name<br>Building Used<br>(#Floors | As<br>Construction                                                                             |                              | Building Area<br>(approximate) |
|--------------------------------------------|------------------------------------------------------------------------------------------------|------------------------------|--------------------------------|
| ADMINISTRATION                             | I AND LIBRARY PODS BUILDING - "MAIN                                                            | I BUILDING"                  |                                |
| Offices, Library, ( 2 )                    | Hallways, Restrooms, Custodial Room, Storage F<br>Wood, Metal, Plaster, Gypsum Wallboard Syste |                              | 13,000 SF                      |
| CLASSROOMS A                               | -A12, B1-B9, C1-C11 PODS BUILDING - '                                                          | 'MAIN BUILDING"              |                                |
| Classrooms, Wo<br>( 1 )                    | rkrooms<br>Wood, Metal, Plaster, Gypsum Wallboard Syste                                        | m                            | 31,000 SF                      |
| CLASSROOMS D                               | I-D8 BUILDING                                                                                  |                              |                                |
| Classrooms, Sho                            | ps<br>Wood, Metal, Plaster, Gypsum Wallboard Syste                                             | m                            | 12,850 SF                      |
| CLASSROOMS P                               | -P2 PORTABLES BUILDING                                                                         |                              |                                |
| Classrooms<br>( 1 )                        | Wood, Metal, Plaster, Gypsum Wallboard Syste                                                   | m                            | 1,440 SF                       |
| METAL STORAGE                              | CONTAINERS                                                                                     |                              |                                |
| Storage<br>( 1 )                           | Metal                                                                                          |                              | 384 SF                         |
| MULTI-PURPOSE                              | , BOYS' & GIRLS' LOCKER ROOMS, AND                                                             | MUSIC ROOM BUILDING          |                                |
| Gym, Multi-Purpo<br>( 1 )                  | ose Room, Kitchen, Coaches Offices, Restrooms<br>Wood, Metal, Plaster, Gypsum Wallboard Syste  |                              | 13,500 SF                      |
| YOUTH CENTER                               | BUILDING                                                                                       |                              |                                |
| Youth Center<br>( 1 )                      | Wood, Metal, Plaster, Gypsum Wallboard Syste                                                   | m                            | 27,500 SF                      |
| Total Number Of                            | Buildings: <u>7</u>                                                                            | (Approximate) Total Sq Ft. : | <u>99,674</u>                  |
|                                            | End Of Report, Total Of 1                                                                      | Pages                        |                                |