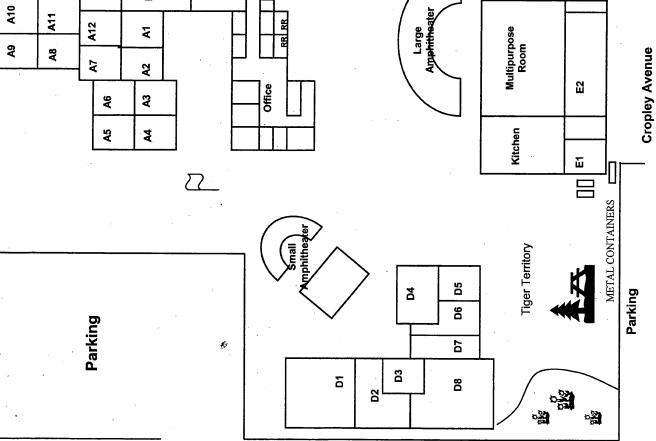

# LIST OF BUILDINGS AT

# MORRILL MIDDLE SCHOOL

| Building Name<br>Building Used<br>(#Floors | As<br>Construction                                                                             |                              | Building Area<br>(approximate) |
|--------------------------------------------|------------------------------------------------------------------------------------------------|------------------------------|--------------------------------|
| ADMINISTRATION                             | I AND LIBRARY PODS BUILDING - "MAIN                                                            | I BUILDING"                  |                                |
| Offices, Library, ( 2 )                    | Hallways, Restrooms, Custodial Room, Storage F<br>Wood, Metal, Plaster, Gypsum Wallboard Syste |                              | 13,000 SF                      |
| CLASSROOMS A                               | -A12, B1-B9, C1-C11 PODS BUILDING - '                                                          | 'MAIN BUILDING"              |                                |
| Classrooms, Wo<br>( 1 )                    | rkrooms<br>Wood, Metal, Plaster, Gypsum Wallboard Syste                                        | m                            | 31,000 SF                      |
| CLASSROOMS D                               | I-D8 BUILDING                                                                                  |                              |                                |
| Classrooms, Sho                            | ps<br>Wood, Metal, Plaster, Gypsum Wallboard Syste                                             | m                            | 12,850 SF                      |
| CLASSROOMS P                               | -P2 PORTABLES BUILDING                                                                         |                              |                                |
| Classrooms<br>( 1 )                        | Wood, Metal, Plaster, Gypsum Wallboard Syste                                                   | m                            | 1,440 SF                       |
| METAL STORAGE                              | CONTAINERS                                                                                     |                              |                                |
| Storage<br>( 1 )                           | Metal                                                                                          |                              | 384 SF                         |
| MULTI-PURPOSE                              | , BOYS' & GIRLS' LOCKER ROOMS, AND                                                             | MUSIC ROOM BUILDING          |                                |
| Gym, Multi-Purpo<br>( 1 )                  | ose Room, Kitchen, Coaches Offices, Restrooms<br>Wood, Metal, Plaster, Gypsum Wallboard Syste  |                              | 13,500 SF                      |
| YOUTH CENTER                               | BUILDING                                                                                       |                              |                                |
| Youth Center<br>( 1 )                      | Wood, Metal, Plaster, Gypsum Wallboard Syste                                                   | m                            | 27,500 SF                      |
| Total Number Of                            | Buildings: <u>7</u>                                                                            | (Approximate) Total Sq Ft. : | <u>99,674</u>                  |
|                                            | End Of Report, Total Of 1                                                                      | Pages                        |                                |