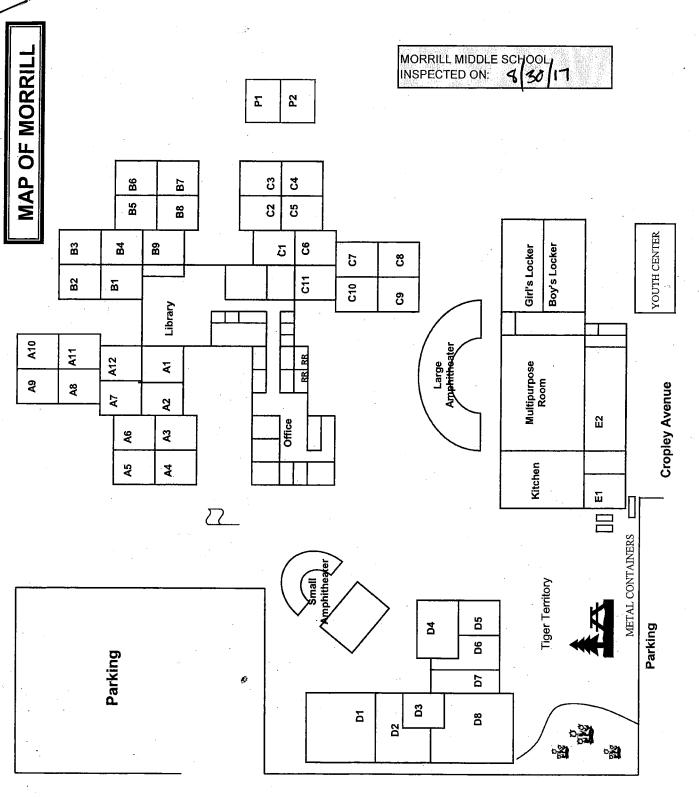

# LIST OF BUILDINGS AT

# MORRILL MIDDLE SCHOOL

| Building Name<br>Building Used<br>(#Floors | As<br>Construction                                                                             |                              | Building Area<br>(approximate) |
|--------------------------------------------|------------------------------------------------------------------------------------------------|------------------------------|--------------------------------|
| ADMINISTRATION                             | I AND LIBRARY PODS BUILDING - "MAIN                                                            | I BUILDING"                  |                                |
| Offices, Library, ( 2 )                    | Hallways, Restrooms, Custodial Room, Storage F<br>Wood, Metal, Plaster, Gypsum Wallboard Syste |                              | 13,000 SF                      |
| CLASSROOMS A                               | -A12, B1-B9, C1-C11 PODS BUILDING - '                                                          | 'MAIN BUILDING"              |                                |
| Classrooms, Wo<br>( 1 )                    | rkrooms<br>Wood, Metal, Plaster, Gypsum Wallboard Syste                                        | m                            | 31,000 SF                      |
| CLASSROOMS D                               | I-D8 BUILDING                                                                                  |                              |                                |
| Classrooms, Sho                            | ps<br>Wood, Metal, Plaster, Gypsum Wallboard Syste                                             | m                            | 12,850 SF                      |
| CLASSROOMS P                               | -P2 PORTABLES BUILDING                                                                         |                              |                                |
| Classrooms<br>( 1 )                        | Wood, Metal, Plaster, Gypsum Wallboard Syste                                                   | m                            | 1,440 SF                       |
| METAL STORAGE                              | CONTAINERS                                                                                     |                              |                                |
| Storage<br>( 1 )                           | Metal                                                                                          |                              | 384 SF                         |
| MULTI-PURPOSE                              | , BOYS' & GIRLS' LOCKER ROOMS, AND                                                             | MUSIC ROOM BUILDING          |                                |
| Gym, Multi-Purpo<br>( 1 )                  | ose Room, Kitchen, Coaches Offices, Restrooms<br>Wood, Metal, Plaster, Gypsum Wallboard Syste  |                              | 13,500 SF                      |
| YOUTH CENTER                               | BUILDING                                                                                       |                              |                                |
| Youth Center<br>( 1 )                      | Wood, Metal, Plaster, Gypsum Wallboard Syste                                                   | m                            | 27,500 SF                      |
| Total Number Of                            | Buildings: <u>7</u>                                                                            | (Approximate) Total Sq Ft. : | <u>99,674</u>                  |
|                                            | End Of Report, Total Of 1                                                                      | Pages                        |                                |