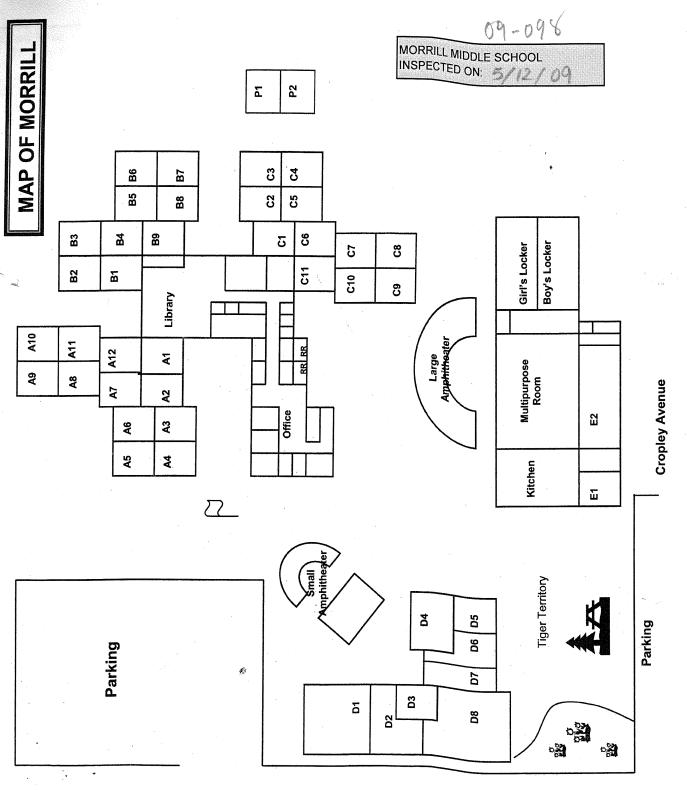

# LIST OF BUILDINGS AT

# MORRILL MIDDLE SCHOOL

| Building Name<br>Building Used<br>(#Floors | As<br>Construction                                                                             |                              | Building Area<br>(approximate) |
|--------------------------------------------|------------------------------------------------------------------------------------------------|------------------------------|--------------------------------|
| ADMINISTRATION                             | I AND LIBRARY PODS BUILDING - "MAIN                                                            | I BUILDING"                  |                                |
| Offices, Library, ( 2 )                    | Hallways, Restrooms, Custodial Room, Storage F<br>Wood, Metal, Plaster, Gypsum Wallboard Syste |                              | 13,000 SF                      |
| CLASSROOMS A                               | -A12, B1-B9, C1-C11 PODS BUILDING - '                                                          | 'MAIN BUILDING"              |                                |
| Classrooms, Wo<br>( 1 )                    | rkrooms<br>Wood, Metal, Plaster, Gypsum Wallboard Syste                                        | m                            | 31,000 SF                      |
| CLASSROOMS D                               | I-D8 BUILDING                                                                                  |                              |                                |
| Classrooms, Sho                            | ps<br>Wood, Metal, Plaster, Gypsum Wallboard Syste                                             | m                            | 12,850 SF                      |
| CLASSROOMS P                               | -P2 PORTABLES BUILDING                                                                         |                              |                                |
| Classrooms<br>( 1 )                        | Wood, Metal, Plaster, Gypsum Wallboard Syste                                                   | m                            | 1,440 SF                       |
| METAL STORAGE                              | CONTAINERS                                                                                     |                              |                                |
| Storage<br>( 1 )                           | Metal                                                                                          |                              | 384 SF                         |
| MULTI-PURPOSE                              | , BOYS' & GIRLS' LOCKER ROOMS, AND                                                             | MUSIC ROOM BUILDING          |                                |
| Gym, Multi-Purpo<br>( 1 )                  | ose Room, Kitchen, Coaches Offices, Restrooms<br>Wood, Metal, Plaster, Gypsum Wallboard Syste  |                              | 13,500 SF                      |
| YOUTH CENTER                               | BUILDING                                                                                       |                              |                                |
| Youth Center<br>( 1 )                      | Wood, Metal, Plaster, Gypsum Wallboard Syste                                                   | m                            | 27,500 SF                      |
| Total Number Of                            | Buildings: <u>7</u>                                                                            | (Approximate) Total Sq Ft. : | <u>99,674</u>                  |
|                                            | End Of Report, Total Of 1                                                                      | Pages                        |                                |