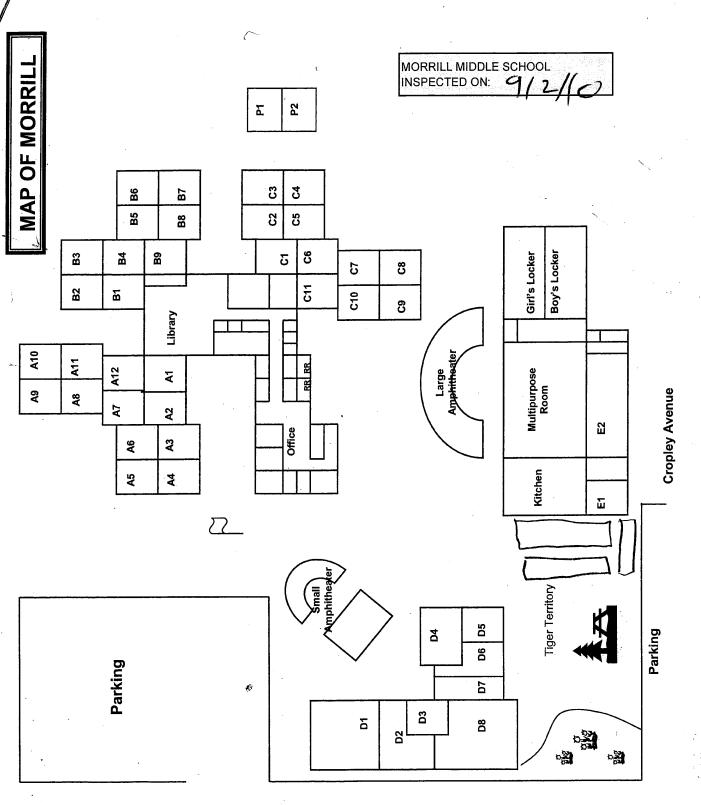

# LIST OF BUILDINGS AT

# MORRILL MIDDLE SCHOOL

| Building Name<br>Building Used<br>(#Floors | As<br>Construction                                                                             |                              | Building Area<br>(approximate) |
|--------------------------------------------|------------------------------------------------------------------------------------------------|------------------------------|--------------------------------|
| ADMINISTRATION                             | I AND LIBRARY PODS BUILDING - "MAIN                                                            | I BUILDING"                  |                                |
| Offices, Library, ( 2 )                    | Hallways, Restrooms, Custodial Room, Storage F<br>Wood, Metal, Plaster, Gypsum Wallboard Syste |                              | 13,000 SF                      |
| CLASSROOMS A                               | -A12, B1-B9, C1-C11 PODS BUILDING - '                                                          | 'MAIN BUILDING"              |                                |
| Classrooms, Wo<br>( 1 )                    | rkrooms<br>Wood, Metal, Plaster, Gypsum Wallboard Syste                                        | m                            | 31,000 SF                      |
| CLASSROOMS D                               | I-D8 BUILDING                                                                                  |                              |                                |
| Classrooms, Sho                            | ps<br>Wood, Metal, Plaster, Gypsum Wallboard Syste                                             | m                            | 12,850 SF                      |
| CLASSROOMS P                               | -P2 PORTABLES BUILDING                                                                         |                              |                                |
| Classrooms<br>( 1 )                        | Wood, Metal, Plaster, Gypsum Wallboard Syste                                                   | m                            | 1,440 SF                       |
| METAL STORAGE                              | CONTAINERS                                                                                     |                              |                                |
| Storage<br>( 1 )                           | Metal                                                                                          |                              | 384 SF                         |
| MULTI-PURPOSE                              | , BOYS' & GIRLS' LOCKER ROOMS, AND                                                             | MUSIC ROOM BUILDING          |                                |
| Gym, Multi-Purpo<br>( 1 )                  | ose Room, Kitchen, Coaches Offices, Restrooms<br>Wood, Metal, Plaster, Gypsum Wallboard Syste  |                              | 13,500 SF                      |
| YOUTH CENTER                               | BUILDING                                                                                       |                              |                                |
| Youth Center<br>( 1 )                      | Wood, Metal, Plaster, Gypsum Wallboard Syste                                                   | m                            | 27,500 SF                      |
| Total Number Of                            | Buildings: <u>7</u>                                                                            | (Approximate) Total Sq Ft. : | <u>99,674</u>                  |
|                                            | End Of Report, Total Of 1                                                                      | Pages                        |                                |