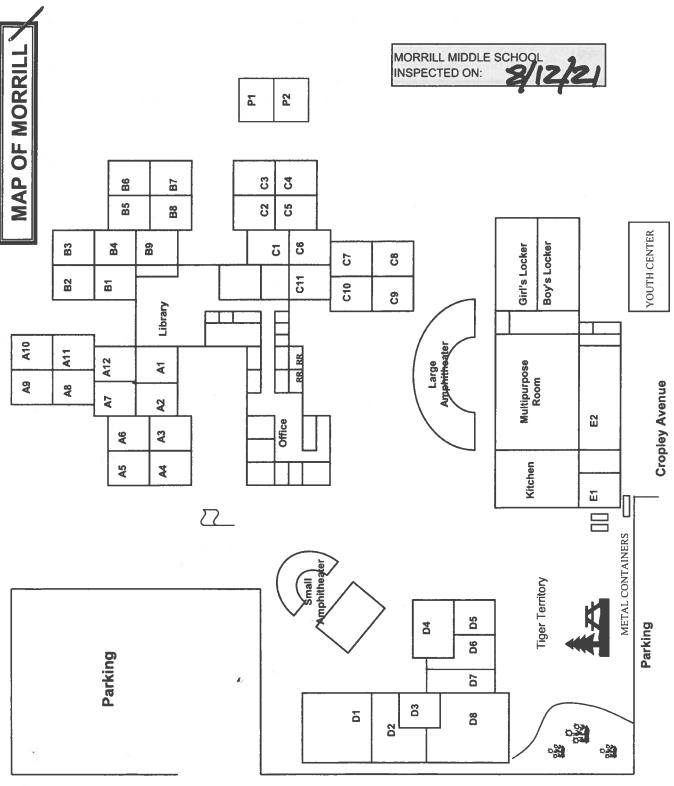

# MORRILL MIDDLE SCHOOL

| Building Name<br>Building Used<br>(#Floors | As<br>Construction                                                                             |                              | Building Area<br>(approximate) |
|--------------------------------------------|------------------------------------------------------------------------------------------------|------------------------------|--------------------------------|
| ADMINISTRATION                             | I AND LIBRARY PODS BUILDING - "MAIN                                                            | I BUILDING"                  |                                |
| Offices, Library, ( 2 )                    | Hallways, Restrooms, Custodial Room, Storage F<br>Wood, Metal, Plaster, Gypsum Wallboard Syste |                              | 13,000 SF                      |
| CLASSROOMS A                               | -A12, B1-B9, C1-C11 PODS BUILDING - '                                                          | 'MAIN BUILDING"              |                                |
| Classrooms, Wo<br>( 1 )                    | rkrooms<br>Wood, Metal, Plaster, Gypsum Wallboard Syste                                        | m                            | 31,000 SF                      |
| CLASSROOMS D                               | I-D8 BUILDING                                                                                  |                              |                                |
| Classrooms, Sho                            | ps<br>Wood, Metal, Plaster, Gypsum Wallboard Syste                                             | m                            | 12,850 SF                      |
| CLASSROOMS P                               | -P2 PORTABLES BUILDING                                                                         |                              |                                |
| Classrooms<br>( 1 )                        | Wood, Metal, Plaster, Gypsum Wallboard Syste                                                   | m                            | 1,440 SF                       |
| METAL STORAGE                              | CONTAINERS                                                                                     |                              |                                |
| Storage<br>( 1 )                           | Metal                                                                                          |                              | 384 SF                         |
| MULTI-PURPOSE                              | , BOYS' & GIRLS' LOCKER ROOMS, AND                                                             | MUSIC ROOM BUILDING          |                                |
| Gym, Multi-Purpo<br>( 1 )                  | ose Room, Kitchen, Coaches Offices, Restrooms<br>Wood, Metal, Plaster, Gypsum Wallboard Syste  |                              | 13,500 SF                      |
| YOUTH CENTER                               | BUILDING                                                                                       |                              |                                |
| Youth Center<br>( 1 )                      | Wood, Metal, Plaster, Gypsum Wallboard Syste                                                   | m                            | 27,500 SF                      |
| Total Number Of                            | Buildings: <u>7</u>                                                                            | (Approximate) Total Sq Ft. : | <u>99,674</u>                  |
|                                            | End Of Report, Total Of 1                                                                      | Pages                        |                                |