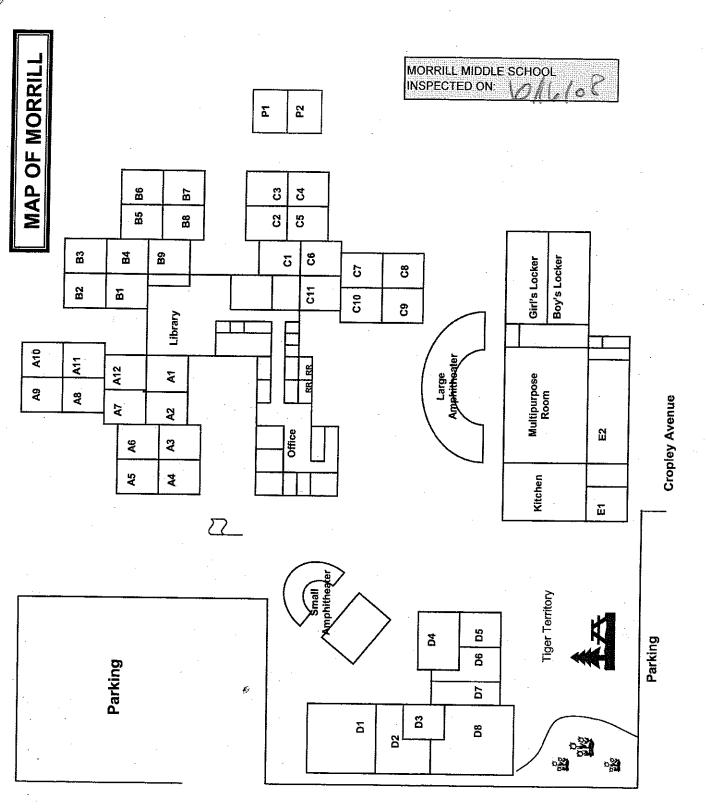

## MORRILL MIDDLE SCHOOL

| MATE<br>COMMENTS | RIAL TYPE                                                                                                                                                 |                  |              | QTY (APPROXIMATE)                  |
|------------------|-----------------------------------------------------------------------------------------------------------------------------------------------------------|------------------|--------------|------------------------------------|
| Sample No.       | ASBESTOS CONTENT                                                                                                                                          | ASBESTOS         | NAME         | ASBESTOS CODE                      |
| 01/30/2020       | This Material is unchanged as of this date.                                                                                                               |                  |              |                                    |
| 08/31/2020       | This Material is unchanged as of this date.                                                                                                               |                  |              |                                    |
| 02/11/2021       | This Material is unchanged as of this date.                                                                                                               |                  |              |                                    |
| 08/12/2021       | This Material is unchanged as of this date.                                                                                                               |                  |              |                                    |
| 02/24/2022       | This Material is unchanged as of this date.                                                                                                               |                  |              |                                    |
| 17-172-A07       | ND                                                                                                                                                        | NONE DETE        | CTED         | ( ND )                             |
| 17-172-A09       | ND                                                                                                                                                        | NONE DETE        | CTED         | ( ND )                             |
| ADMINISTR        | ATION AND LIBRARY PODS BUILDING - "MAIN                                                                                                                   | BUILDING"        |              |                                    |
| ALL OFF          | ICES, HALLWAYS, WORK ROOM, AND TEACHE                                                                                                                     | RS' LOUNGE       |              |                                    |
| SUS              | PENDED CEILING TILE                                                                                                                                       |                  |              | 3,700 SF                           |
| 09/09/2005       | 2'X2' and 2'X4' Suspended Ceiling Tile. This Mat<br>with a Sand texture Wallboard Panels, except in<br>with a Pitted Mark form pattern (Original entry up | the Lobby and    | d Secretarie |                                    |
| 04/18/2008       | 2 Tiles are Water Damaged in the Health Office.<br>Material is in FAIR condition as of this date.                                                         | 1 Tile is loose  | e and 1 Tile | is broken in the Staff Lounge. Thi |
| 05/12/2009       | <5% Physical Damage remains unchanged as of                                                                                                               | this date.       |              |                                    |
| 09/08/2009       | Material remains in <5% Physical Damage and < date.                                                                                                       | 10% Water D      | amage. Thi   | s Material is unchanged as of this |
| 09/02/2010       | Location Description changed from 'ALL OFFICE<br>HALLWAYS, WORK ROOM, AND TEACHER'S<br>at Teachers' Lounge. No other changes as of this                   | LOUNGE'. Ad      |              |                                    |
| 03/06/2014       | This Material is unchanged as of this date.                                                                                                               |                  |              |                                    |
| 08/28/2014       | This Material is unchanged as of this date.                                                                                                               |                  |              |                                    |
| 03/18/2015       | Tiles are White with a Sand texture Wallboard Pa<br>Tiles are White with a Pitted Mark form pattern. C<br>date.                                           |                  |              |                                    |
|                  | Additional Damage and Partial Benairs observed                                                                                                            | I. Health Office |              | Physically Damaged; Counselor's    |
| 09/16/2015       | Room has 2 Tiles Physically Damaged and Spee<br>previous Damages have been Repaired. No othe                                                              | ch Room has      |              |                                    |