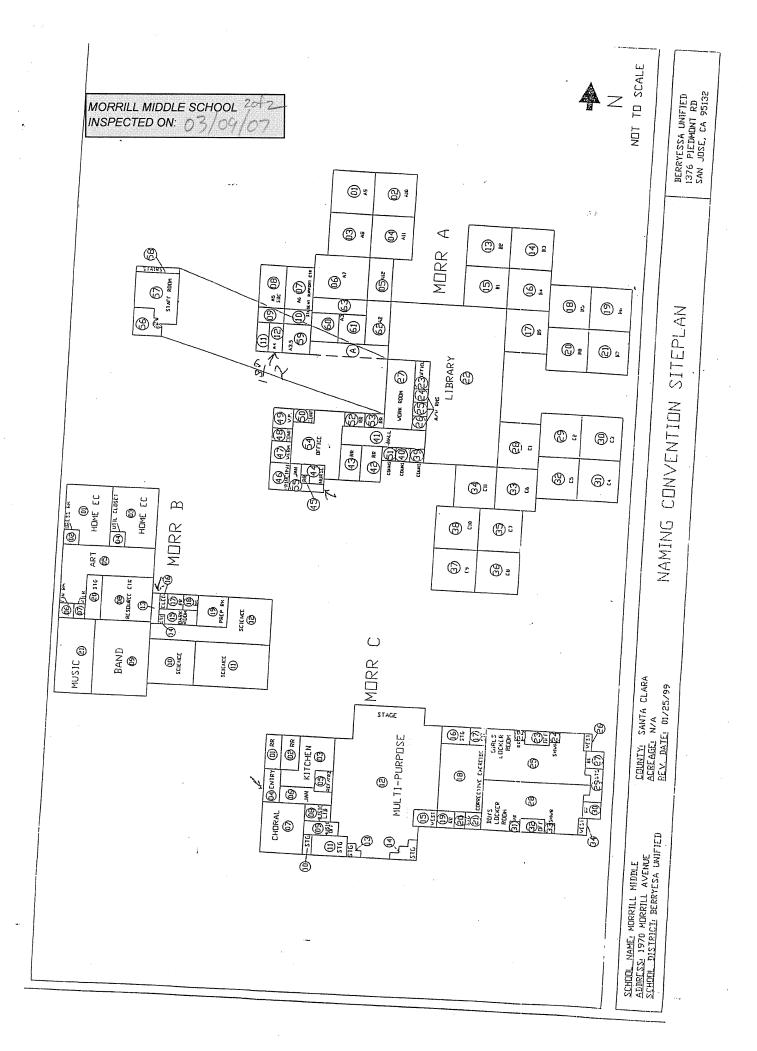

|                                           |
| 02/24/2022                                                                        | This Material is unchanged as of this date. |                      |                                           |
|                                                                                   | End Of Report, Total Of 23 Pag              | jes                  |                                           |

SF=Sq. Ft, I=Inches, LF=Linear Ft., N=Number, EA=Each

















aunavA IlimoM





 $\frac{1}{2} \frac{1}{2}$ 





**Morrill Avenue** 



AunevA IlimoM





.



Ŧ

į













.....





/



**sunsvA IlimoM** 





MORRILL MIDDLE SCHOOL INSPECTED ON: 94-02-13







əunəvA IlimoM





7

, )









Morrill Avenue



ənnəvA IlimoM









MAP OF MORRILL

**B**6

B7

5 5

8 2

MORRILL MIDDLE SCHOOL PAGE 1 OF 2 INSPECTED ON: 03/09/07