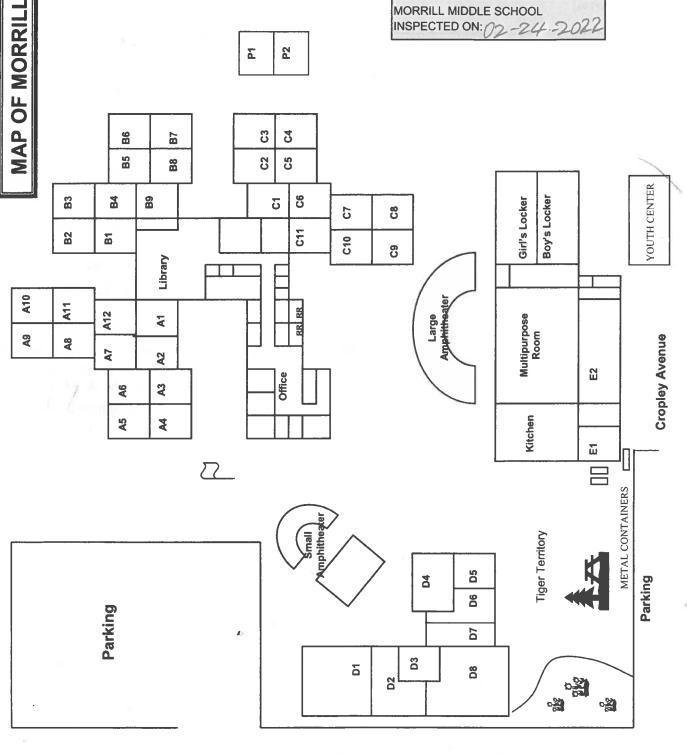

# MORRILL MIDDLE SCHOOL 1970 MORRILL AVENUE SAN JOSE, CA 95132

PREPARED FOR: BERRYESSA UNION ELEMENTARY SCHOOL DISTRICT 1376 PIEDMONT ROAD SAN JOSE, CA 95132

INSPECTED ON: FEBRUARY 24, 2022

HAZMAT DOC PROJECT #22-025

# **MORRILL MIDDLE SCHOOL**

**INSPECTED ON: FEBRUARY 24, 2022** 

**INSPECTED BY:** 

**Leland Kafevan** 

Cal/OSHA Certified Site Surveillance Technician Certification Number 06-4110

**REPORTED BY:** 

Maheen B. Doctor

# MORRILL MIDDLE SCHOOL

| Building Name<br>Building Used<br>(#Floors | As<br>Construction                                                                             |                              | Building Area<br>(approximate) |
|--------------------------------------------|------------------------------------------------------------------------------------------------|------------------------------|--------------------------------|
| ADMINISTRATION                             | I AND LIBRARY PODS BUILDING - "MAIN                                                            | I BUILDING"                  |                                |
| Offices, Library, ( 2 )                    | Hallways, Restrooms, Custodial Room, Storage F<br>Wood, Metal, Plaster, Gypsum Wallboard Syste |                              | 13,000 SF                      |
| CLASSROOMS A                               | -A12, B1-B9, C1-C11 PODS BUILDING - '                                                          | 'MAIN BUILDING"              |                                |
| Classrooms, Wo<br>( 1 )                    | rkrooms<br>Wood, Metal, Plaster, Gypsum Wallboard Syste                                        | m                            | 31,000 SF                      |
| CLASSROOMS D                               | I-D8 BUILDING                                                                                  |                              |                                |
| Classrooms, Sho                            | ps<br>Wood, Metal, Plaster, Gypsum Wallboard Syste                                             | m                            | 12,850 SF                      |
| CLASSROOMS P                               | -P2 PORTABLES BUILDING                                                                         |                              |                                |
| Classrooms<br>( 1 )                        | Wood, Metal, Plaster, Gypsum Wallboard Syste                                                   | m                            | 1,440 SF                       |
| METAL STORAGE                              | CONTAINERS                                                                                     |                              |                                |
| Storage<br>( 1 )                           | Metal                                                                                          |                              | 384 SF                         |
| MULTI-PURPOSE                              | , BOYS' & GIRLS' LOCKER ROOMS, AND                                                             | MUSIC ROOM BUILDING          |                                |
| Gym, Multi-Purpo<br>( 1 )                  | ose Room, Kitchen, Coaches Offices, Restrooms<br>Wood, Metal, Plaster, Gypsum Wallboard Syste  |                              | 13,500 SF                      |
| YOUTH CENTER                               | BUILDING                                                                                       |                              |                                |
| Youth Center<br>( 1 )                      | Wood, Metal, Plaster, Gypsum Wallboard Syste                                                   | m                            | 27,500 SF                      |
| Total Number Of                            | Buildings: <u>7</u>                                                                            | (Approximate) Total Sq Ft. : | <u>99,674</u>                  |
|                                            | End Of Report, Total Of 1                                                                      | Pages                        |                                |