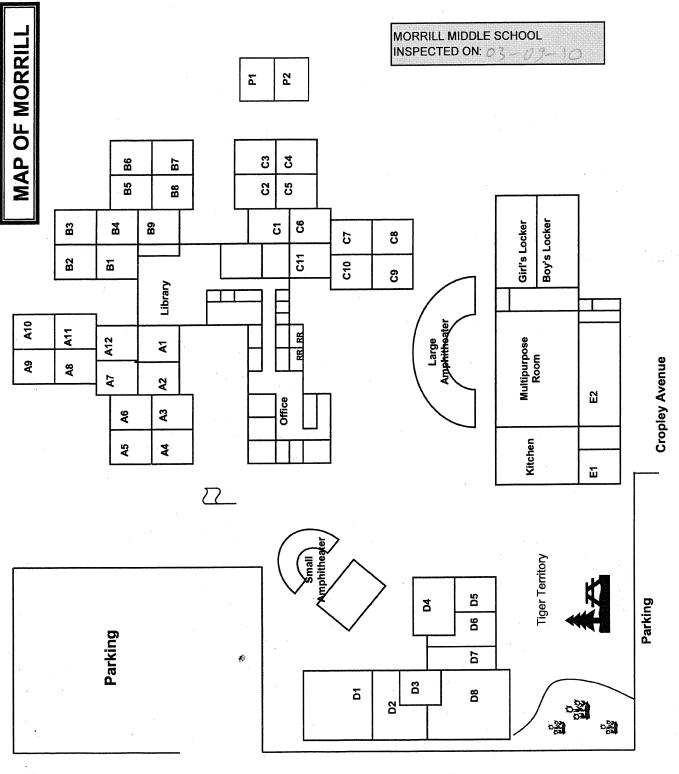

# LIST OF BUILDINGS AT

# MORRILL MIDDLE SCHOOL

| Building Name<br>Building Used<br>(#Floors | As<br>Construction                                                                             |                              | Building Area<br>(approximate) |
|--------------------------------------------|------------------------------------------------------------------------------------------------|------------------------------|--------------------------------|
| ADMINISTRATION                             | I AND LIBRARY PODS BUILDING - "MAIN                                                            | I BUILDING"                  |                                |
| Offices, Library, ( 2 )                    | Hallways, Restrooms, Custodial Room, Storage F<br>Wood, Metal, Plaster, Gypsum Wallboard Syste |                              | 13,000 SF                      |
| CLASSROOMS A                               | -A12, B1-B9, C1-C11 PODS BUILDING - '                                                          | 'MAIN BUILDING"              |                                |
| Classrooms, Wo<br>( 1 )                    | rkrooms<br>Wood, Metal, Plaster, Gypsum Wallboard Syste                                        | m                            | 31,000 SF                      |
| CLASSROOMS D                               | I-D8 BUILDING                                                                                  |                              |                                |
| Classrooms, Sho                            | ps<br>Wood, Metal, Plaster, Gypsum Wallboard Syste                                             | m                            | 12,850 SF                      |
| CLASSROOMS P                               | -P2 PORTABLES BUILDING                                                                         |                              |                                |
| Classrooms<br>( 1 )                        | Wood, Metal, Plaster, Gypsum Wallboard Syste                                                   | m                            | 1,440 SF                       |
| METAL STORAGE                              | CONTAINERS                                                                                     |                              |                                |
| Storage<br>( 1 )                           | Metal                                                                                          |                              | 384 SF                         |
| MULTI-PURPOSE                              | , BOYS' & GIRLS' LOCKER ROOMS, AND                                                             | MUSIC ROOM BUILDING          |                                |
| Gym, Multi-Purpo<br>( 1 )                  | ose Room, Kitchen, Coaches Offices, Restrooms<br>Wood, Metal, Plaster, Gypsum Wallboard Syste  |                              | 13,500 SF                      |
| YOUTH CENTER                               | BUILDING                                                                                       |                              |                                |
| Youth Center<br>( 1 )                      | Wood, Metal, Plaster, Gypsum Wallboard Syste                                                   | m                            | 27,500 SF                      |
| Total Number Of                            | Buildings: <u>7</u>                                                                            | (Approximate) Total Sq Ft. : | <u>99,674</u>                  |
|                                            | End Of Report, Total Of 1                                                                      | Pages                        |                                |